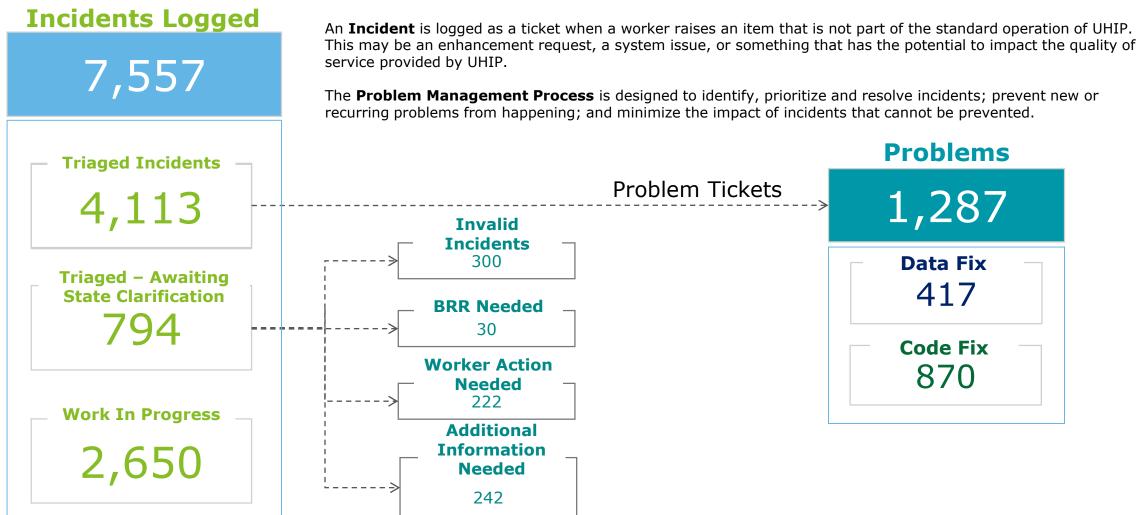

HPRI and FMS files were loaded; BCBS, DD and NHPRI files not received                                                                       |
| DCYF                        | Passed             | Passed       |                                                                                                                                              |
| FDSH                        | N/A                |              | No issues found with daily monitoring FDSH interface                                                                                         |

\*This includes jobs that are monthly that have not hit their execution date as well as jobs that have known issues.

## RIBridges Incident Management Process and Status Monday Dec. 4<sup>th</sup>, 2017 (10:00 AM EDT)

## Definitions



## RIBridges Technical Metrics – Incident Backlog Trend (includes problems being fixed) Monday Dec. 4<sup>th</sup>, 2017 (10:00 AM EDT)