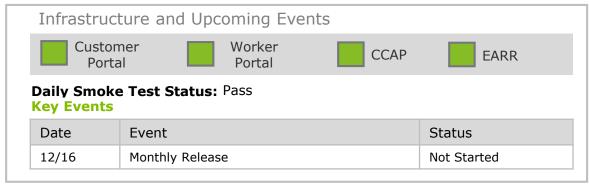

## RIBridges Incident Management Process and Status Monday Dec. 4<sup>th</sup>, 2017 (10:00 AM EDT)