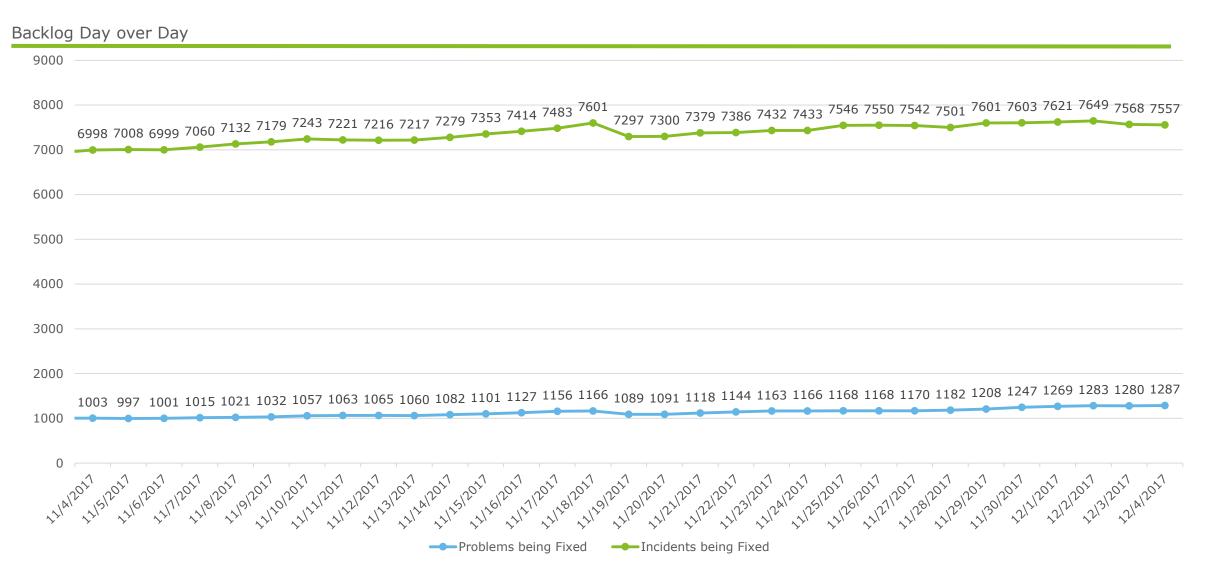

## RIBridges Technical Metrics – Incident Backlog Trend (includes problems being fixed) Monday Dec. 4<sup>th</sup>, 2017 (10:00 AM EDT)